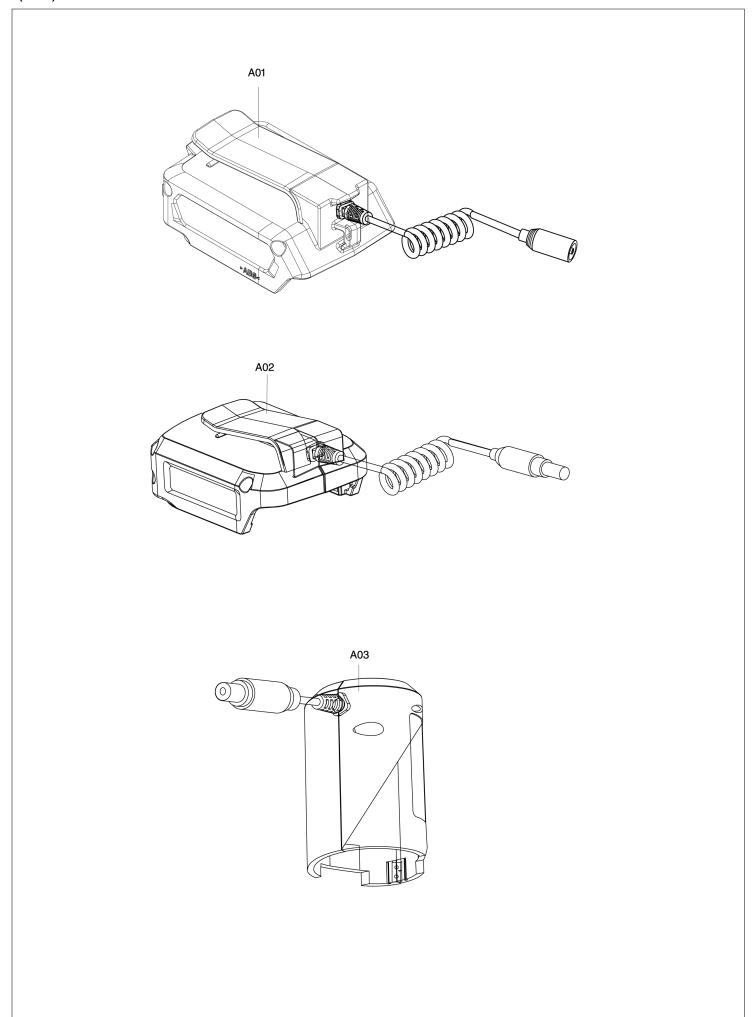

## CV101D / CORDLESS HEATED VEST

| Item       | Sub | Parts No.                | Parts Description                        |   |  | E/C No. | Close No.              | Remark |
|------------|-----|--------------------------|------------------------------------------|---|--|---------|------------------------|--------|
| A01<br>A03 |     | PE00000037<br>PE00000001 | BATTERY HOLDER FOR CXT<br>BATTERY HOLDER | 1 |  |         |                        |        |
| A03        |     | PE00000001               | BATTERY HOLDER                           | 1 |  |         |                        |        |
|            |     |                          |                                          |   |  |         |                        |        |
|            |     |                          |                                          |   |  |         |                        |        |
|            |     |                          |                                          |   |  |         |                        |        |
|            |     |                          |                                          |   |  |         |                        |        |
|            |     |                          |                                          |   |  |         |                        |        |
|            |     |                          |                                          |   |  |         |                        |        |
|            |     |                          |                                          |   |  |         |                        |        |
|            |     |                          |                                          |   |  |         |                        |        |
|            |     |                          |                                          |   |  |         |                        |        |
|            |     |                          |                                          |   |  |         |                        |        |
|            |     |                          |                                          |   |  |         |                        |        |
|            |     |                          |                                          |   |  |         |                        |        |
|            |     |                          |                                          |   |  |         |                        |        |
|            |     |                          |                                          |   |  |         |                        |        |
|            |     |                          |                                          |   |  |         |                        |        |
|            |     |                          |                                          |   |  |         |                        |        |
|            |     |                          |                                          |   |  |         |                        |        |
|            |     |                          |                                          |   |  |         |                        |        |
|            |     |                          |                                          |   |  |         |                        |        |
|            |     |                          |                                          |   |  |         |                        |        |
|            |     |                          |                                          |   |  |         |                        |        |
|            |     |                          |                                          |   |  |         |                        |        |
|            |     |                          |                                          |   |  |         |                        |        |
|            |     |                          |                                          |   |  |         |                        |        |
|            |     |                          |                                          |   |  |         |                        |        |
|            |     |                          |                                          |   |  |         |                        |        |
|            |     |                          |                                          |   |  |         |                        |        |
|            |     |                          |                                          |   |  |         |                        |        |
|            |     |                          |                                          |   |  |         |                        |        |
|            |     |                          |                                          |   |  |         |                        |        |
|            |     |                          |                                          |   |  |         |                        |        |
|            |     |                          |                                          |   |  |         |                        |        |
|            |     |                          |                                          |   |  |         |                        |        |
|            |     |                          |                                          |   |  |         |                        |        |
|            |     |                          |                                          |   |  |         |                        |        |
|            |     |                          |                                          |   |  |         |                        |        |
|            |     |                          |                                          |   |  |         |                        |        |
|            |     |                          |                                          |   |  |         |                        |        |
|            |     |                          |                                          |   |  |         |                        |        |
|            |     |                          |                                          |   |  |         |                        |        |
|            |     |                          |                                          |   |  |         |                        |        |
|            |     |                          |                                          |   |  |         |                        |        |
|            |     |                          |                                          |   |  |         |                        |        |
|            |     |                          |                                          |   |  |         |                        |        |
|            |     |                          |                                          |   |  |         |                        |        |
|            |     |                          |                                          |   |  |         |                        |        |
|            |     |                          |                                          |   |  |         |                        |        |
|            |     |                          |                                          |   |  |         |                        |        |
|            |     |                          |                                          |   |  |         |                        |        |
|            |     |                          |                                          |   |  |         |                        |        |
|            |     |                          |                                          |   |  |         |                        |        |
|            |     |                          |                                          |   |  |         |                        |        |
|            |     |                          |                                          |   |  |         |                        |        |
|            |     |                          |                                          |   |  |         | 1                      |        |
|            |     |                          |                                          |   |  |         |                        |        |
|            |     |                          |                                          |   |  |         |                        |        |
|            |     |                          |                                          |   |  |         |                        |        |
|            |     |                          |                                          |   |  |         |                        |        |
|            |     |                          |                                          |   |  |         | Interchange<br>O : Yes | 1      |